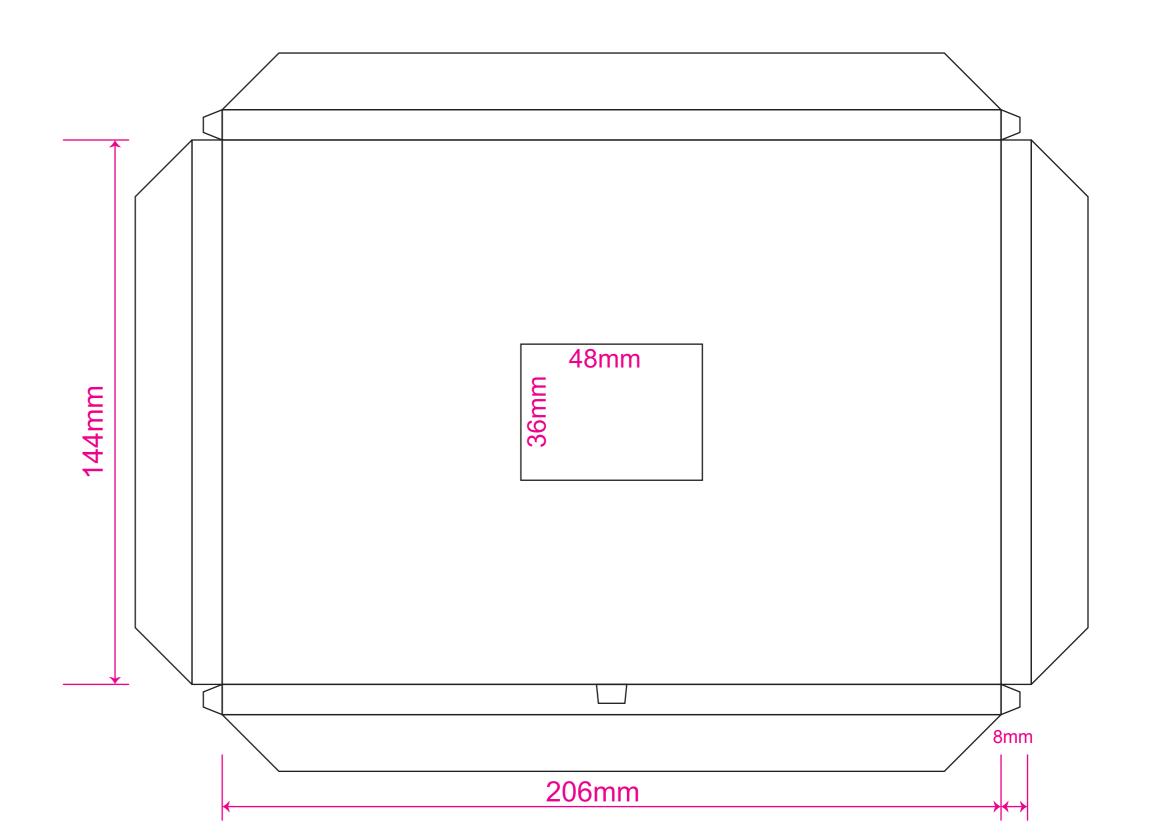

| 148mm | 210mm | 14mr | This is<br>you ne<br>please<br>you wi<br>artwor |
|-------|-------|------|-------------------------------------------------|
|       |       |      |                                                 |
| T T   |       |      |                                                 |