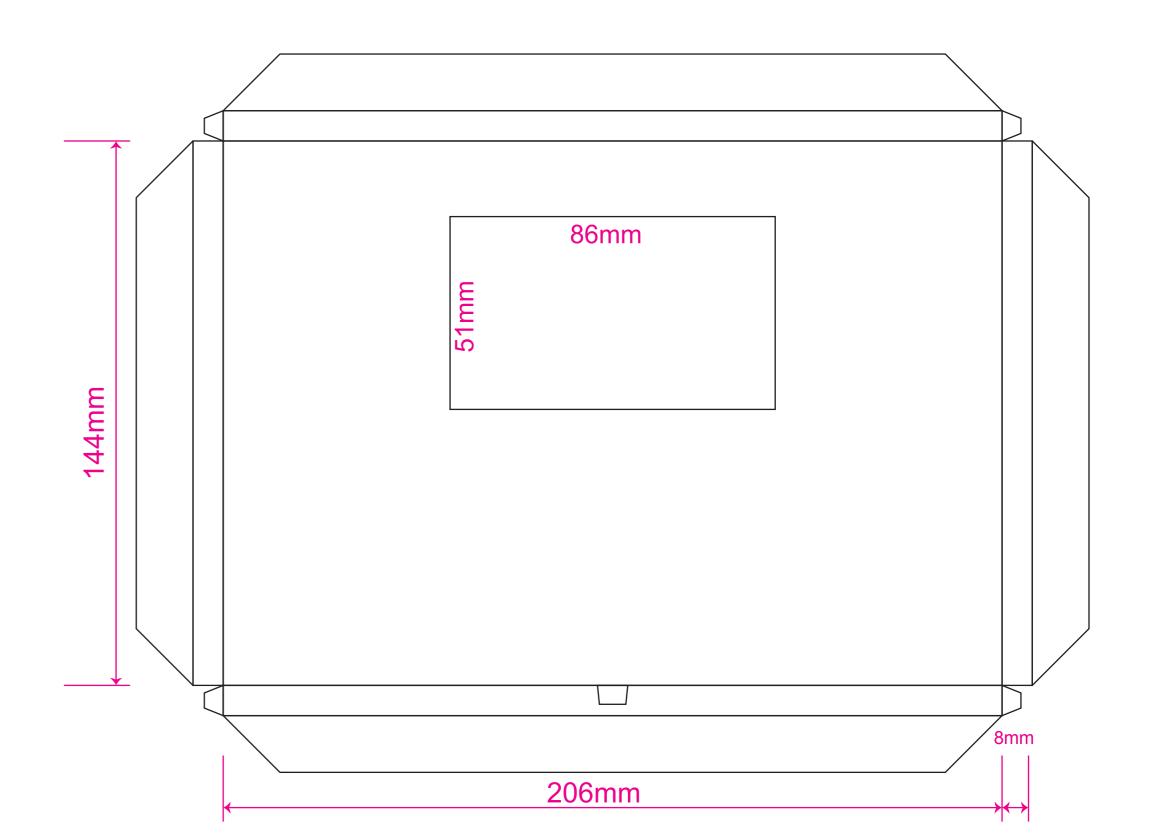

| 146mm |            |                       |              |
|-------|------------|-----------------------|--------------|
|       | 209mm 14mm | $\longleftrightarrow$ | 35mm<br>←──→ |

206mm