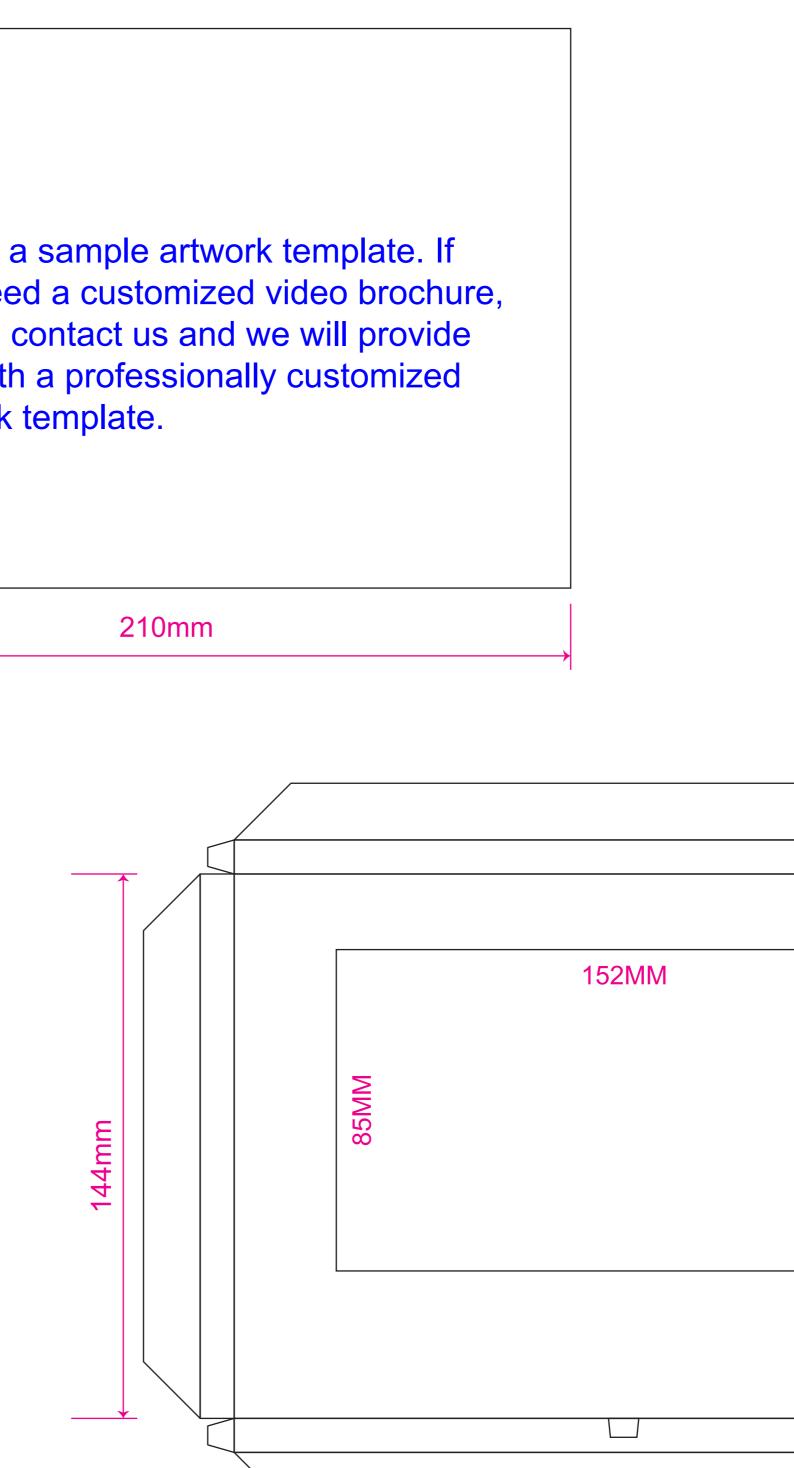

## 210mm

This is a sample artwork template. If you need a customized video brochure, please contact us and we will provide you with a professionally customized artwork template.

| 148mm |       | This is a s<br>need a cu<br>please co<br>you with a<br>artwork te |
|-------|-------|-------------------------------------------------------------------|
| ¥_    | 210mm | 13mm                                                              |

## 210mm

| 148mm |       | This is<br>you ne<br>brochu<br>will pro<br>custor |
|-------|-------|---------------------------------------------------|
|       | 210mm | 13mm                                              |

| 148mm | 210mm | 14mr | This is<br>you ne<br>please<br>you wi<br>artwor |
|-------|-------|------|-------------------------------------------------|
|       |       |      |                                                 |
| T T   |       |      |                                                 |