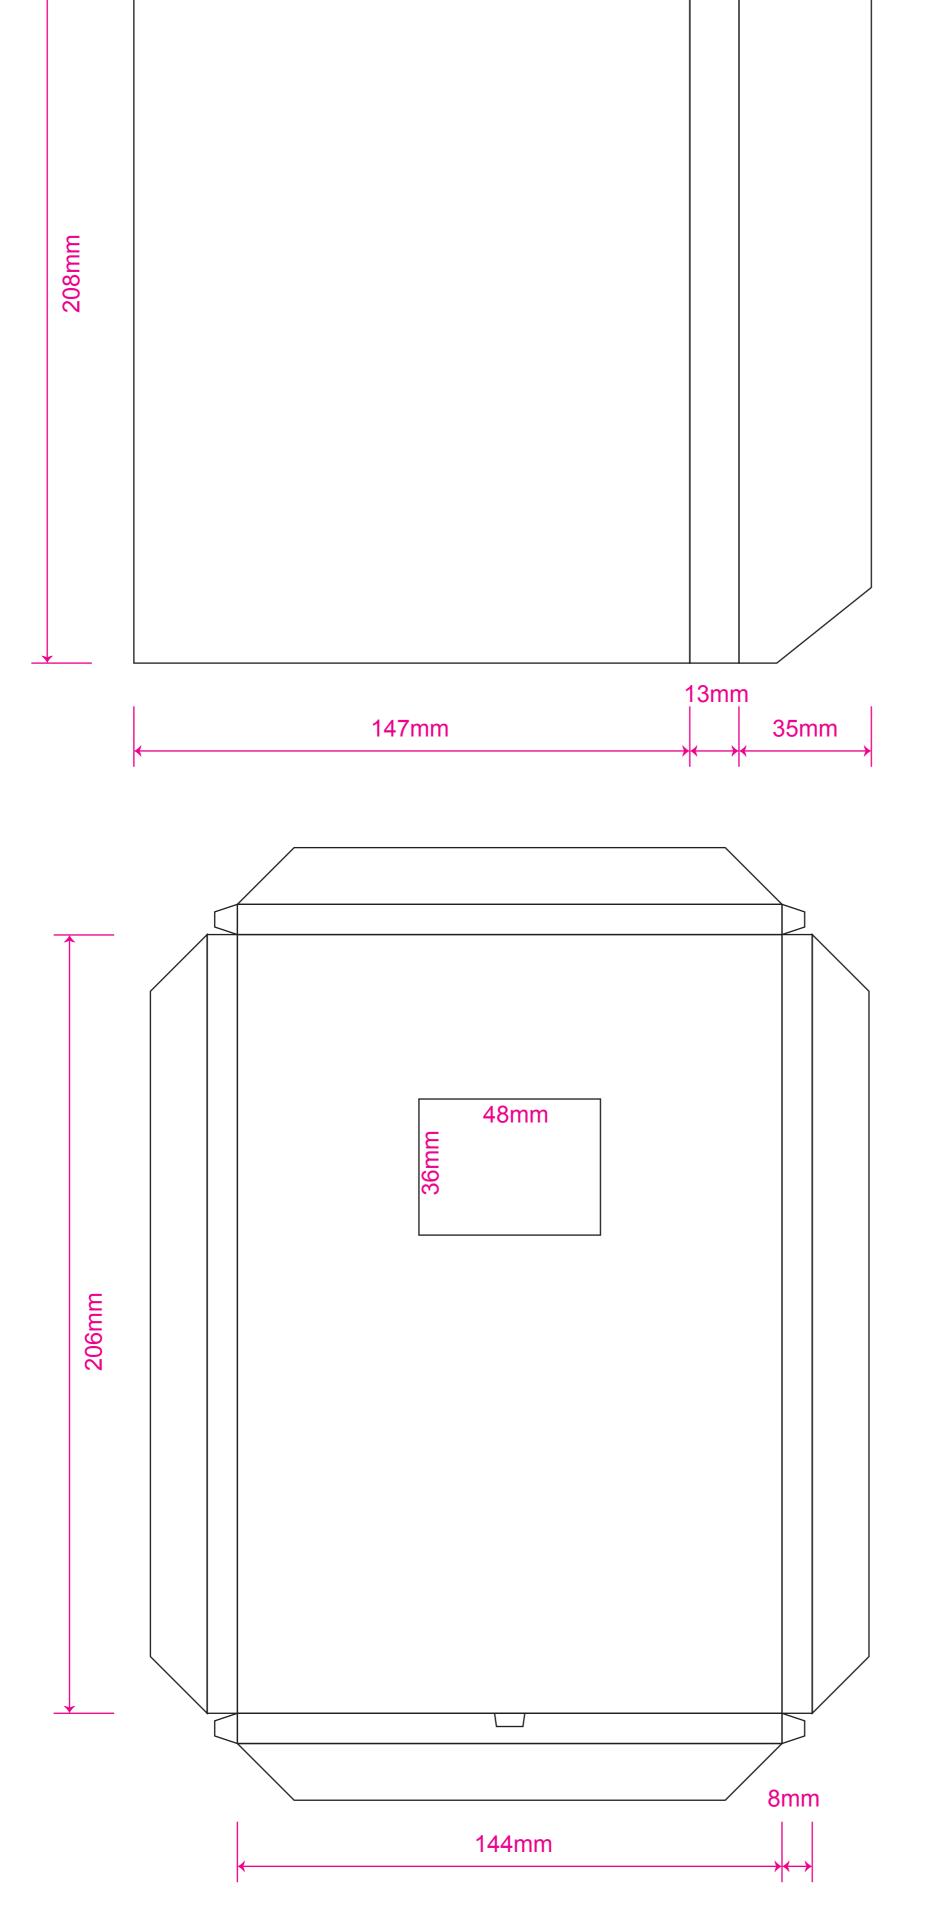

| 146mm |            |                       |              |
|-------|------------|-----------------------|--------------|
|       | 209mm 13mm | $\longleftrightarrow$ | 35mm<br>←──→ |

This is a sample artwork template. If you need a customized video brochure, please contact us and we will provide you with a professionally customized artwork template.

| 146mg |      |      |               |
|-------|------|------|---------------|
| 209mm | 13mm | 35mm | $\rightarrow$ |

customized video brochure, please contact us and we will professionally customized

| 146mm |            |                       |              |
|-------|------------|-----------------------|--------------|
| •     | 209mm 13mm | $\longleftrightarrow$ | 35mm<br>←──→ |

This is a sample artwork template. If you need a customized video brochure, please contact us and we will provide you with a professionally customized artwork template.

| 146mm |  |  |
|-------|--|--|
|       |  |  |

This is a sample artwork template. If you need a customized video brochure, please contact us and we will provide you with a professionally customized artwork template.

| 146mm |            |                       |              |
|-------|------------|-----------------------|--------------|
|       | 209mm 14mm | $\longleftrightarrow$ | 35mm<br>←──→ |

206mm