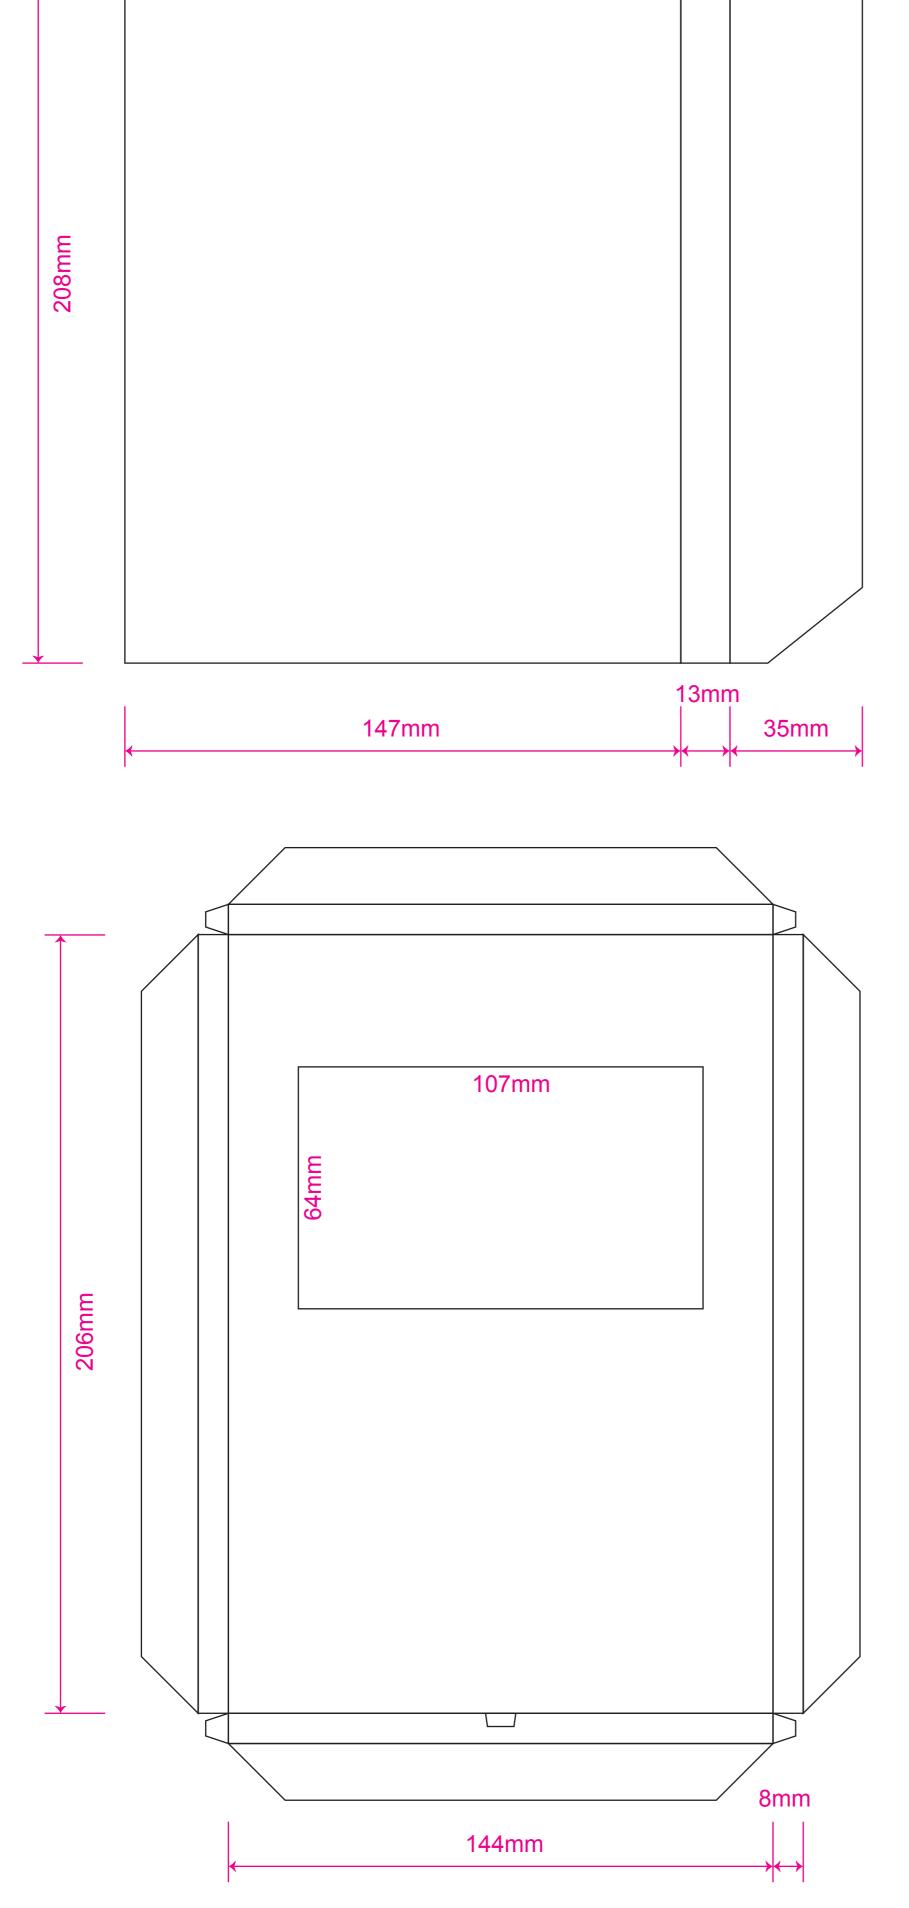

| 146mm |            |                       |              |
|-------|------------|-----------------------|--------------|
|       | 209mm 13mm | $\longleftrightarrow$ | 35mm<br>←──→ |

This is a sample artwork template. If you need a customized video brochure, please contact us and we will provide you with a professionally customized artwork template.

| 146mg |      |      |               |
|-------|------|------|---------------|
| 209mm | 13mm | 35mm | $\rightarrow$ |

customized video brochure, please contact us and we will professionally customized

| 146mm |            |                       |              |
|-------|------------|-----------------------|--------------|
| •     | 209mm 13mm | $\longleftrightarrow$ | 35mm<br>←──→ |

This is a sample artwork template. If you need a customized video brochure, please contact us and we will provide you with a professionally customized artwork template.

| 146mm |  |  |
|-------|--|--|
|       |  |  |

This is a sample artwork template. If you need a customized video brochure, please contact us and we will provide you with a professionally customized artwork template.

| 146mm |            |                       |              |
|-------|------------|-----------------------|--------------|
|       | 209mm 14mm | $\longleftrightarrow$ | 35mm<br>←──→ |

206mm