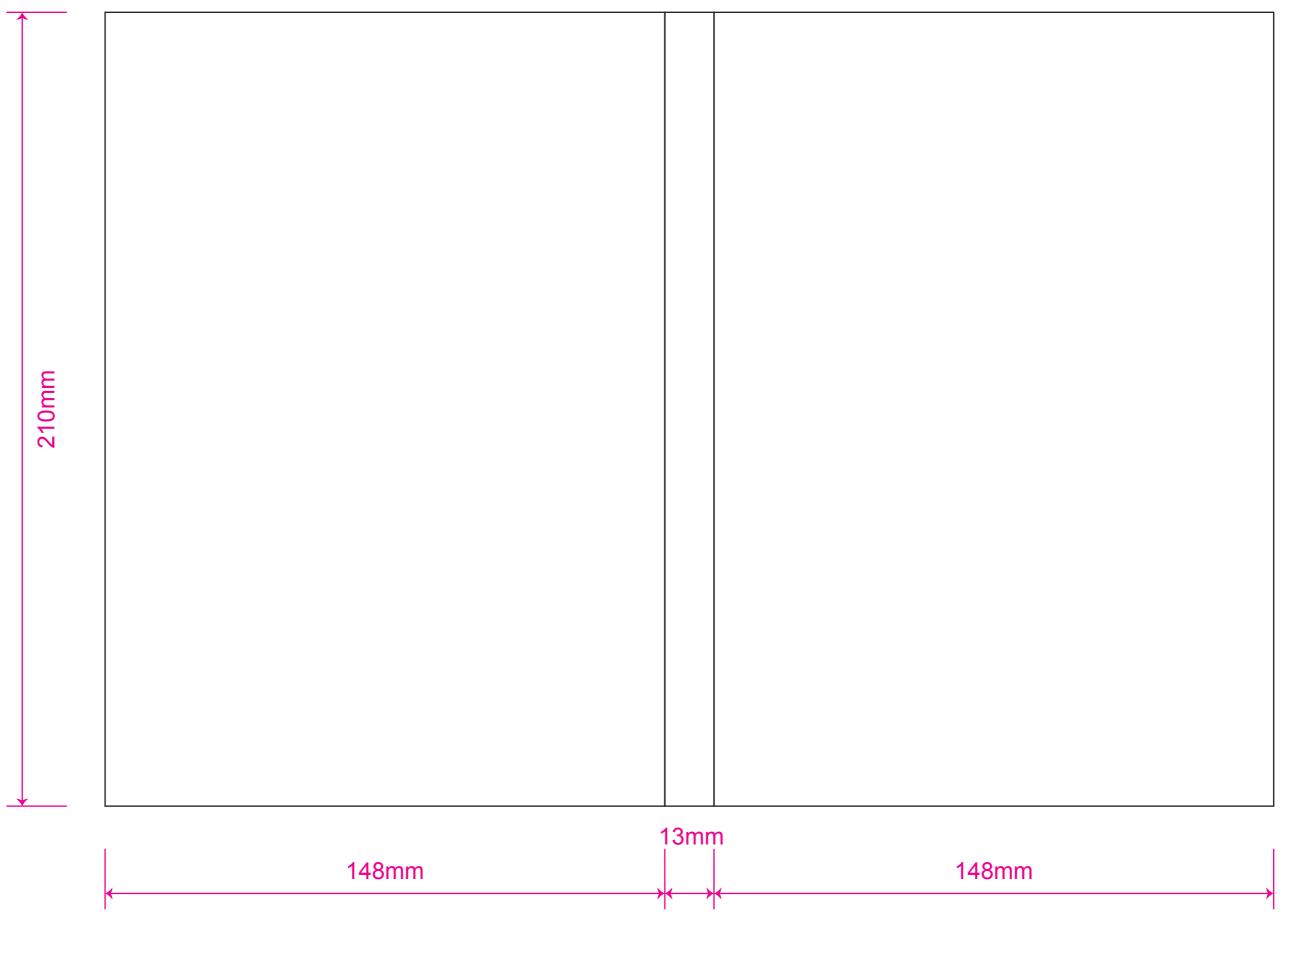

## 210mm

| 148mm |       | This is<br>you ne<br>brochu<br>will pro<br>custor |
|-------|-------|---------------------------------------------------|
|       | 210mm | 13mm                                              |