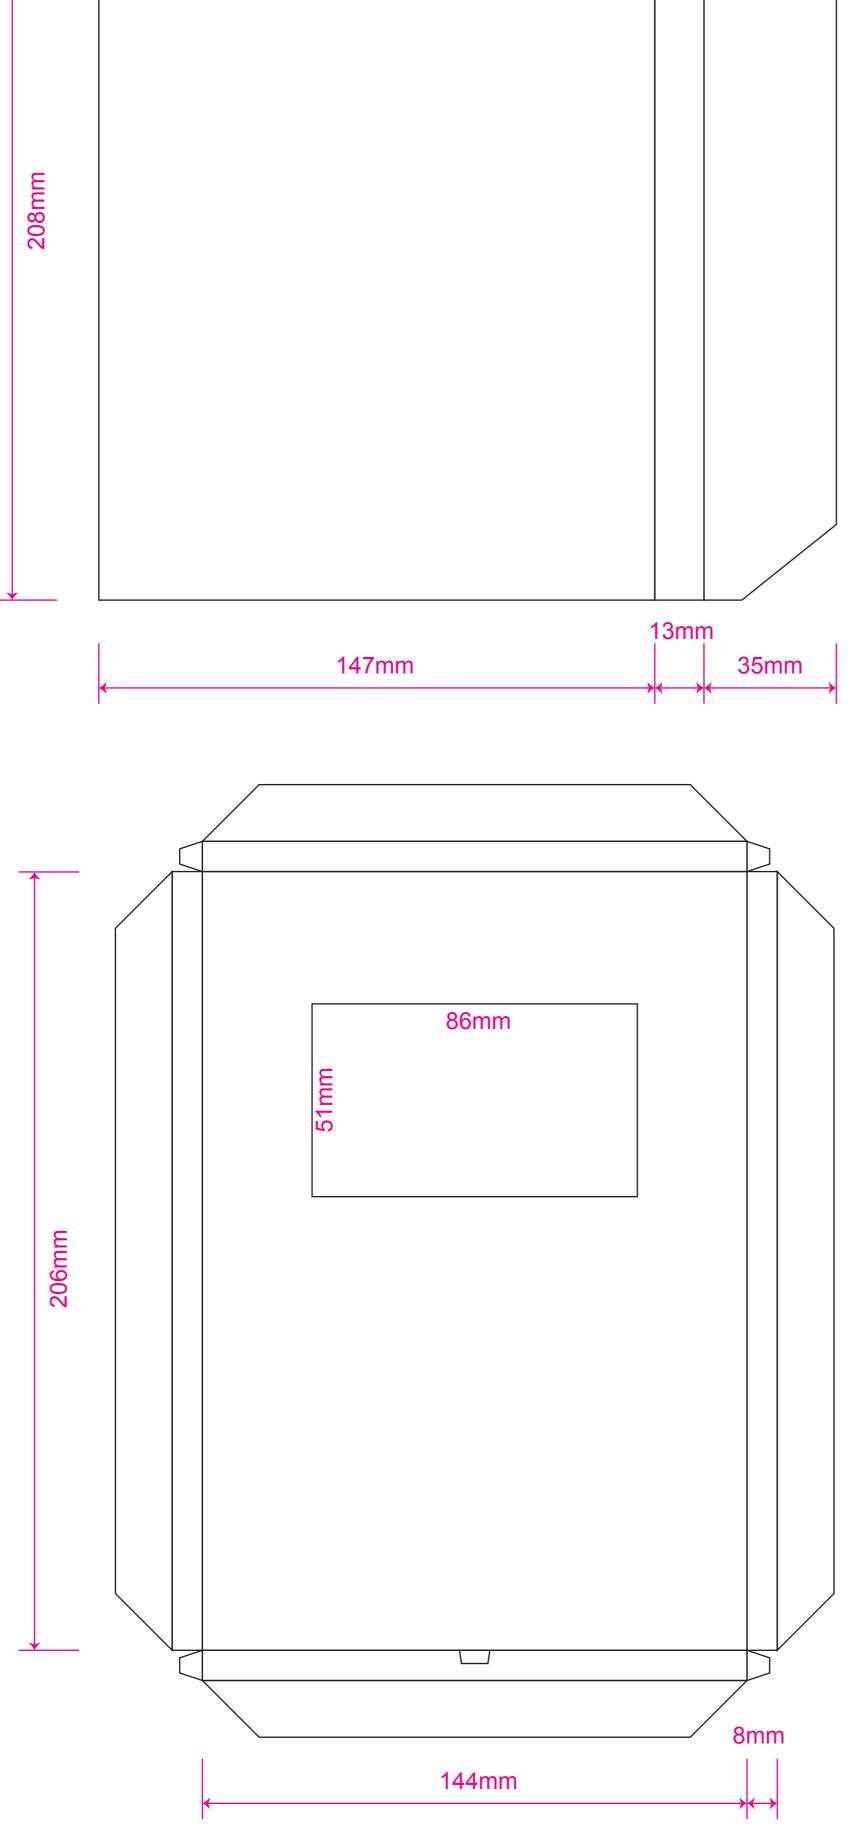

| 146mm |            |                       |              |
|-------|------------|-----------------------|--------------|
|       | 209mm 13mm | $\longleftrightarrow$ | 35mm<br>←──→ |

This is a sample artwork template. If you need a customized video brochure, please contact us and we will provide you with a professionally customized artwork template.

| 146mg |      |      |               |
|-------|------|------|---------------|
| 209mm | 13mm | 35mm | $\rightarrow$ |

customized video brochure, please contact us and we will professionally customized

| 146mm |            |                       |              |
|-------|------------|-----------------------|--------------|
| •     | 209mm 13mm | $\longleftrightarrow$ | 35mm<br>←──→ |

This is a sample artwork template. If you need a customized video brochure, please contact us and we will provide you with a professionally customized artwork template.

| 146mm |  |  |
|-------|--|--|
|       |  |  |

This is a sample artwork template. If you need a customized video brochure, please contact us and we will provide you with a professionally customized artwork template.

| 146mm |            |                       |              |
|-------|------------|-----------------------|--------------|
|       | 209mm 14mm | $\longleftrightarrow$ | 35mm<br>←──→ |

206mm