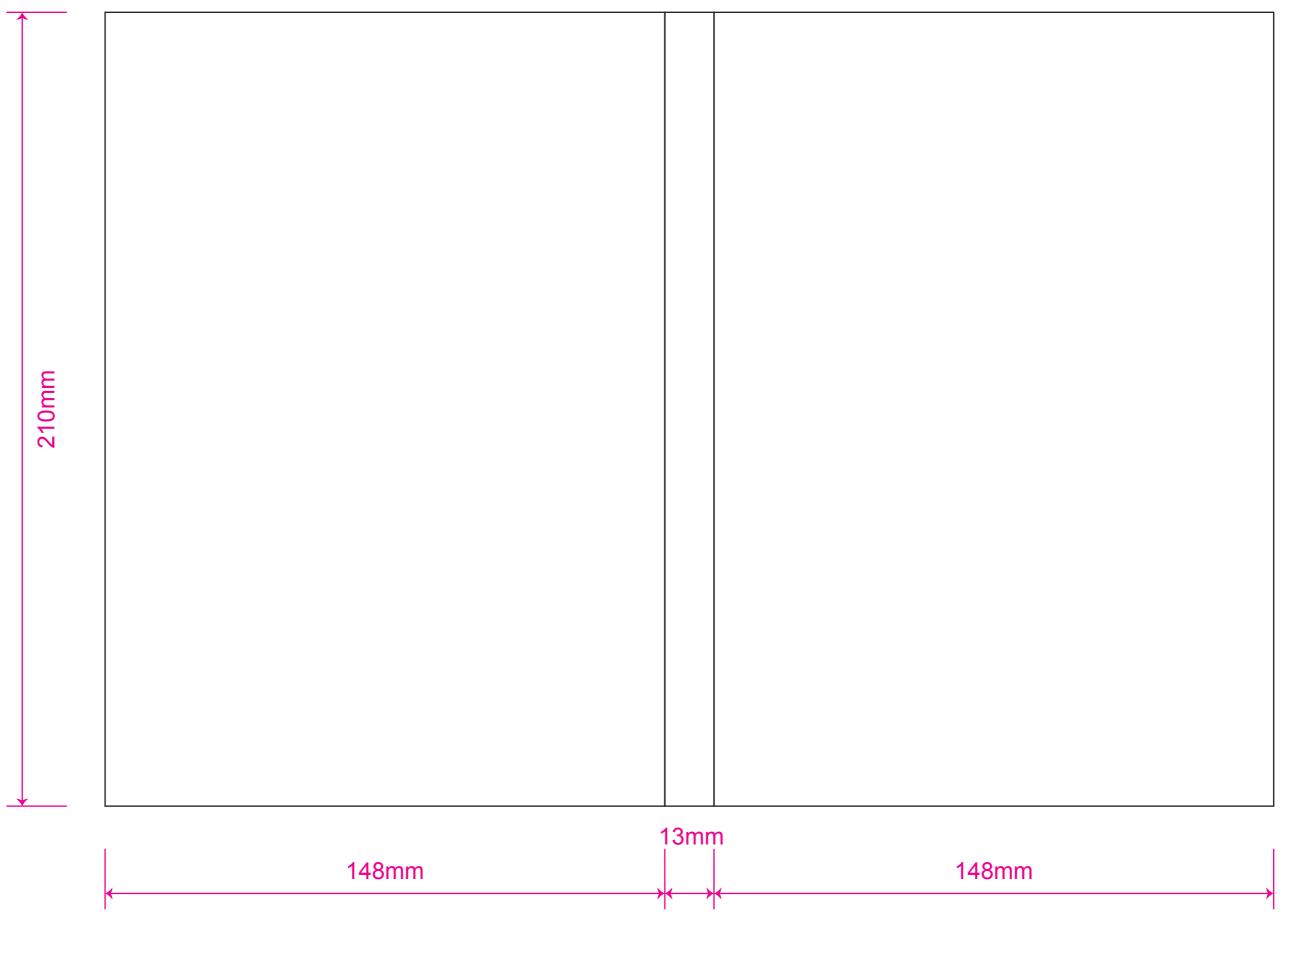

## 210mm

This is a sample artwork template. If you need a customized video brochure, please contact us and we will provide you with a professionally customized artwork template.

| 148mm |       | This is a s<br>need a cu<br>please co<br>you with a<br>artwork te |
|-------|-------|-------------------------------------------------------------------|
| ¥_    | 210mm | 13mm                                                              |

## 210mm

| 148mm |       | This is<br>you ne<br>brochu<br>will pro<br>custor |
|-------|-------|---------------------------------------------------|
|       | 210mm | 13mm                                              |