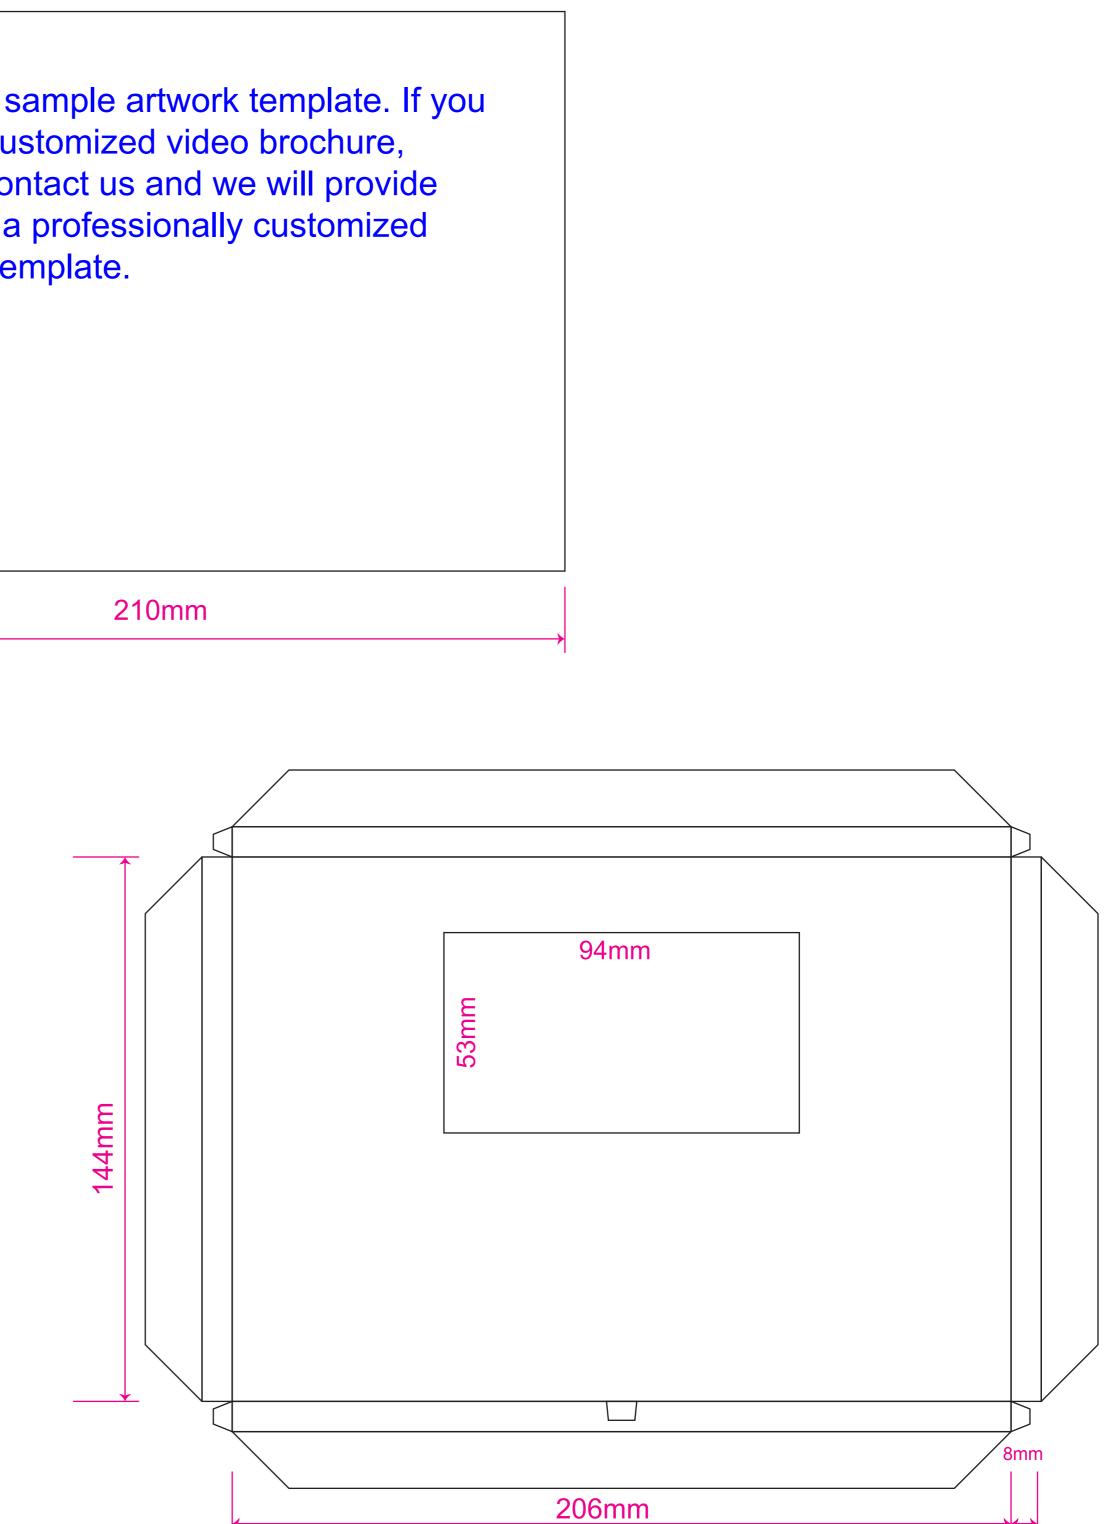

## 210mm

This is a sample artwork template. If you need a customized video brochure, please contact us and we will provide you with a professionally customized artwork template.

| 148mm |       | This is a s<br>need a cu<br>please co<br>you with a<br>artwork te |
|-------|-------|-------------------------------------------------------------------|
| ¥_    | 210mm | 13mm                                                              |

## 210mm

| 148mm |       | This is<br>you ne<br>brochu<br>will pro<br>custor |
|-------|-------|---------------------------------------------------|
|       | 210mm | 13mm                                              |

| 148mm | 210mm | 14mr | This is<br>you ne<br>please<br>you wi<br>artwor |
|-------|-------|------|-------------------------------------------------|
|       |       |      |                                                 |
| T T   |       |      |                                                 |