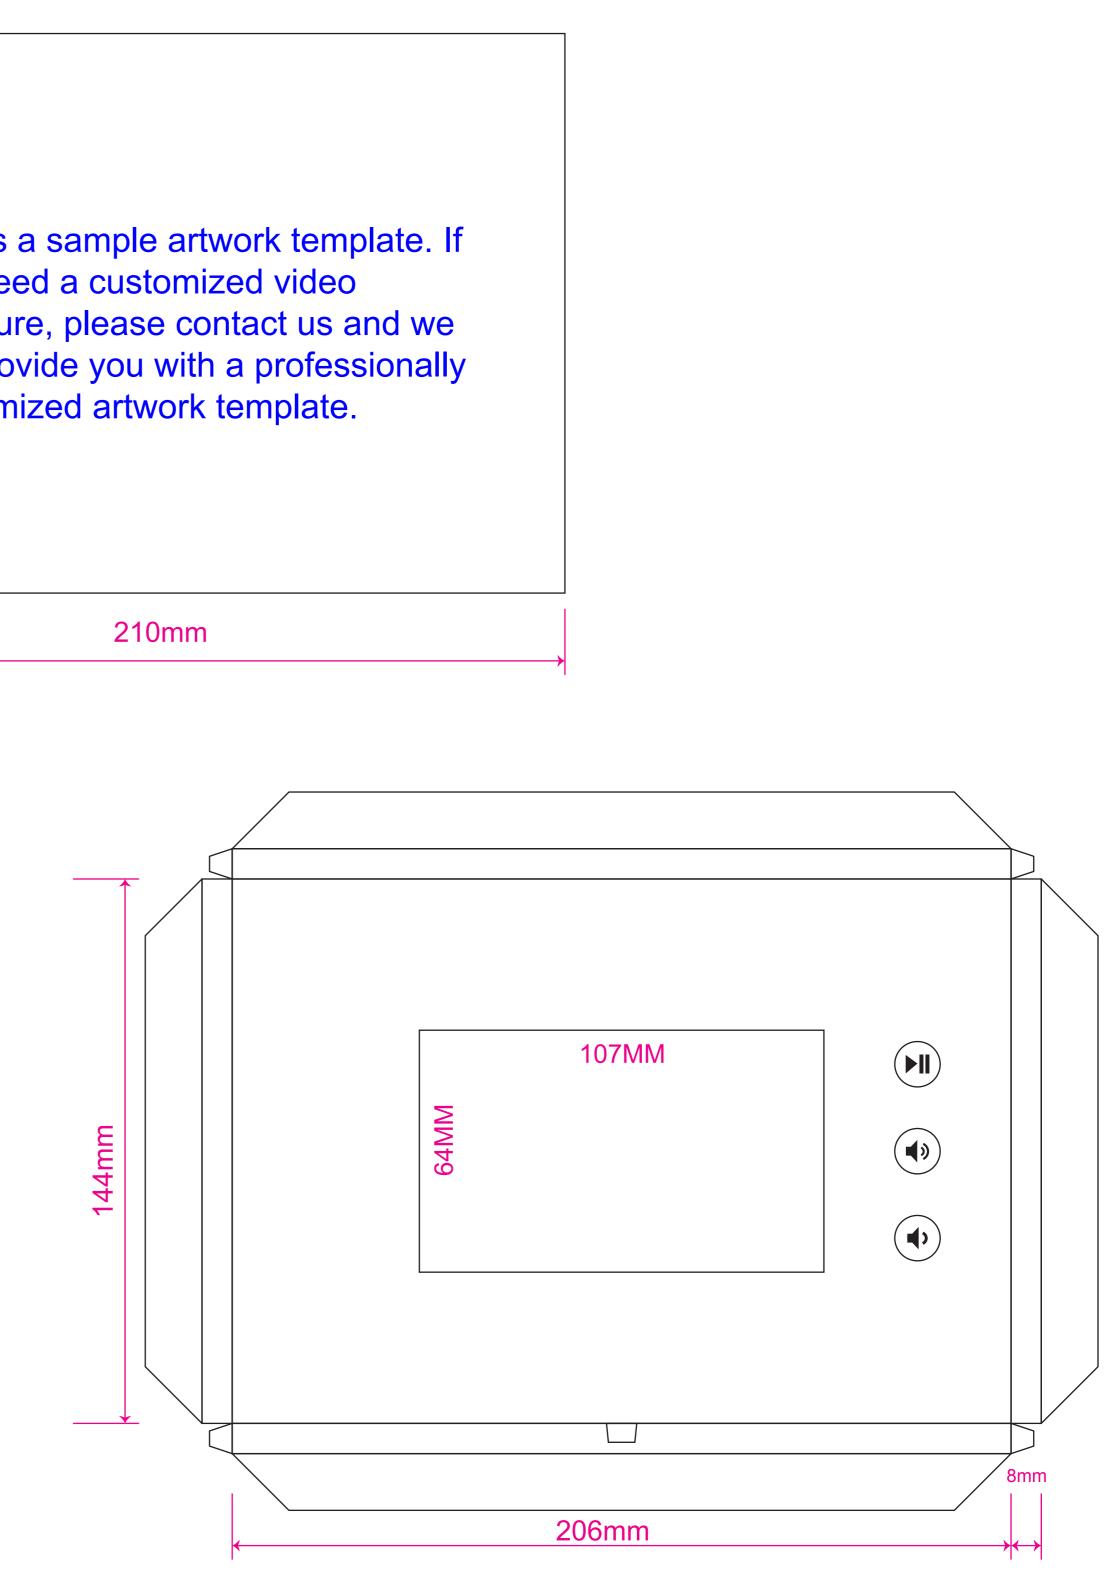

## 210mm

This is a sample artwork template. If you need a customized video brochure, please contact us and we will provide you with a professionally customized artwork template.

| 148mm |       | This is a s<br>need a cu<br>please co<br>you with a<br>artwork te |
|-------|-------|-------------------------------------------------------------------|
| ¥_    | 210mm | 13mm                                                              |

## 210mm

| 148mm |       | This is<br>you ne<br>brochu<br>will pro<br>custor |
|-------|-------|---------------------------------------------------|
|       | 210mm | 13mm                                              |

| 148mm | 210mm | 14mr | This is<br>you ne<br>please<br>you wi<br>artwor |
|-------|-------|------|-------------------------------------------------|
|       |       |      |                                                 |
| T T   |       |      |                                                 |